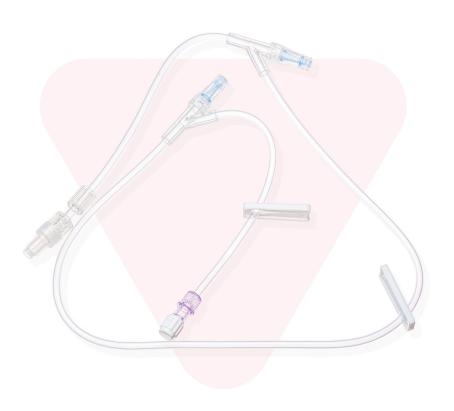

## Standard Bore Extension Sets

Our Standard Bore Extension Sets have an inner diameter of 3mm and are available in a range of lengths and configuration.

- Transparent, soft, smooth tubing
- (>) 3mm inner diameter
- > Female Luer lock to male Luer lock with rotating collar
- Made of non-toxic medical grade PVC

## Standard Bore Extension Sets

| Standard Bore Extension Sets |                                                                                                               |        |                           |            |
|------------------------------|---------------------------------------------------------------------------------------------------------------|--------|---------------------------|------------|
| RE-ORDER                     | DESCRIPTION                                                                                                   | LENGTH | ACCESS                    | CARTON QTY |
| IV052100                     | Standard Bore Extension Set - Injection Site Female<br>Luer Lock to Male Luer Lock and Rotating Collar (RC)   | 495cm  | Standard Injection Site   | 50         |
| IV052101                     | Standard Bore Extension Set – NeutralSite™,<br>Female Luer Lock to Male Luer Lock and Rotating<br>Collar (RC) | 495cm  | NeutralSite™              | 50         |
| IV052201                     | Standard Bore Extension Set - 2 x NeutralSites™<br>Female Luer Lock to Male Luer Lock and RC                  | 80cm   | 2 x NeutralSite™          | 100        |
| IV052203                     | Standard Bore Extension Set with Female Luer Lock to Male Luer Lock and 2 x Luer Activated Valves             | 120cm  | 2 x Luer Activated Valves | 100        |
| IV052415                     | Standard Bore Extension Set - Male Luer Lock with Rotating Collar                                             | 15cm   | NeutralSite™              | 200        |
| IV052416                     | Standard Bore Extension Set - Male Luer Lock with Rotating Collar                                             | 15cm   | Needleless Access Site    | 200        |