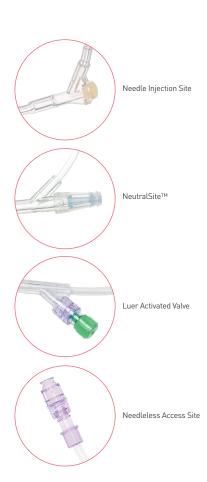

## Standard Bore Extension Sets

| Standard Bore Extension Sets |                                                                                                               |        |                           |            |
|------------------------------|---------------------------------------------------------------------------------------------------------------|--------|---------------------------|------------|
| RE-ORDER                     | DESCRIPTION                                                                                                   | LENGTH | ACCESS                    | CARTON QTY |
| IV052100                     | Standard Bore Extension Set - Injection Site Female<br>Luer Lock to Male Luer Lock and Rotating Collar (RC)   | 495cm  | Standard Injection Site   | 50         |
| IV052101                     | Standard Bore Extension Set – NeutralSite™,<br>Female Luer Lock to Male Luer Lock and Rotating<br>Collar (RC) | 495cm  | NeutralSite™              | 50         |
| IV052201                     | Standard Bore Extension Set - 2 x NeutralSites™<br>Female Luer Lock to Male Luer Lock and RC                  | 80cm   | 2 x NeutralSite™          | 100        |
| IV052203                     | Standard Bore Extension Set with Female Luer Lock to Male Luer Lock and 2 x Luer Activated Valves             | 120cm  | 2 x Luer Activated Valves | 100        |
| IV052415                     | Standard Bore Extension Set - Male Luer Lock with Rotating Collar                                             | 15cm   | NeutralSite™              | 200        |
| IV052416                     | Standard Bore Extension Set - Male Luer Lock with Rotating Collar                                             | 15cm   | Needleless Access Site    | 200        |